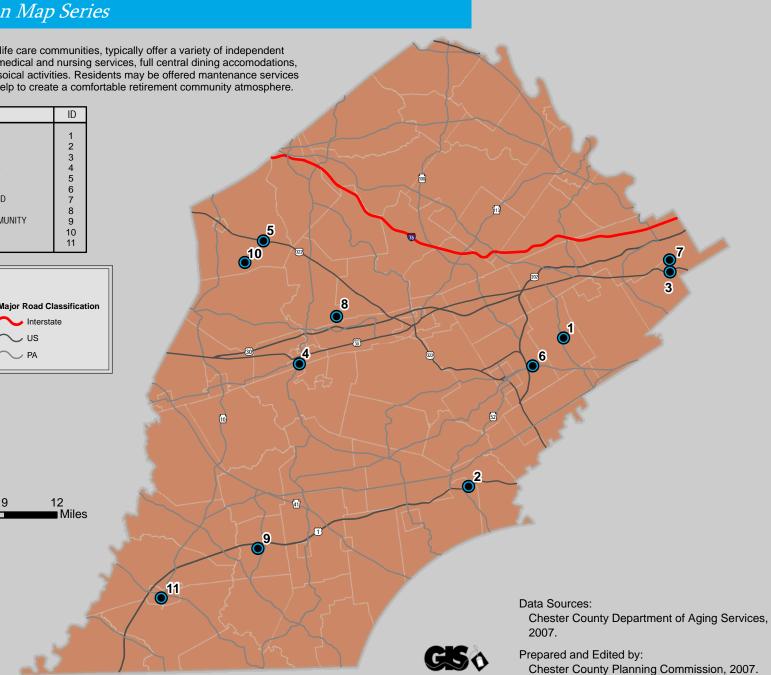

## Planning Commission Map Series

Continuing care, sometimes called life care communities, typically offer a variety of independent living arrangements, together with medical and nursing services, full central dining accomodations, and educational, recreational, and soical activities. Residents may be offered mantenance services for their major home needs which help to create a comfortable retirement community atmosphere.

| Establishments                     | ID |
|------------------------------------|----|
| BELLINGHAM RETIREMENT LIVING       | 1  |
| CROSSLANDS                         | 2  |
| DEVON MANOR                        | 3  |
| HARRISON HOUSE OF COATESVILLE      | 4  |
| HEATHERWOOD                        | 5  |
| HERITAGE ESTATES                   | 6  |
| HUTCHINSON HOUSE / CHAPELWOOD      | 7  |
| INN AT FREEDOM VILLAGE             | 8  |
| JENNER'S POND RETIREMENT COMMUNITY | 9  |
| TEL HAI RETIREMENT COMMUNITY       | 10 |
| THE WARE PRESBYTERIAN VILLAGE      | 11 |